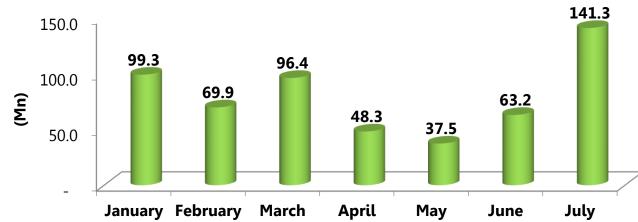

#### **Average Daily Turnover (LKR Mn)**

#### Average daily turnover saw an improvement in July