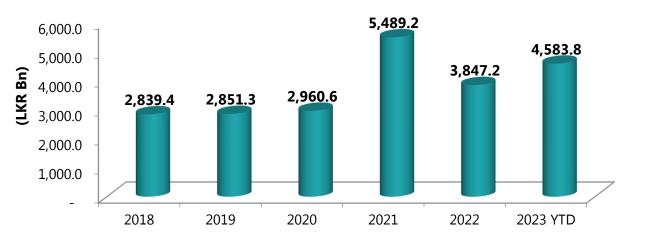

before maturity.
- The only impact comes for SLDBs held by listed banks. However, they've opted for the LKR option which had better conditions.

#### **Easing off Inflation Pressures**



#### **Expectations of Earnings Recovery and Cheaper Valuations**



## ASPI Up 37% YTD







## **7M 2023 IN RETROSPECT**



#### Foreign net Inflow/(outflow)

#### Foreign investors turned net buyer in 2023



#### **Average Daily Turnover (LKR Mn)**

#### Average daily turnover saw an improvement in July



#### Foreign to local investor mix

#### The market was largely dominated by local investors



#### **Average Daily Volume (mn)**

#### Average daily volume kept subdued albeit recovering in July



## **KEY MARKET INDICATORS**



#### **Market Cap**

#### Market Cap remains below LKR 5 Trillion



#### **Market PER**

#### CSE trades at a sharp discount to historical average PE



2023 YTD: As of 03rd Aug

#### **Market PBV**

#### CSE trades broadly par to book value



#### **Market Dividend Yield**

#### Dividend yield remains broadly par with historical average



Source: CSE & Bloomberg

## **CSE Valuations Remain Attractive Against Regional Peers**





#### **Abbreviations**

Sri Lanka CSE All Share Index Karachi Stock Exchange Index Vietnam Ho Chi Minh Stock Index Sri Lanka Pakistan Vietnam S&P BSE 500 index Stock Exchange of Thailand Index MSCI FM Frontier Markets

*India Thailand Frontier Index* 

Source: Bloomberg

## CSE Earnings Quarterly (2019-2023 YTD



## **SECTOR EARNINGS & RELATIVE VALUATION**



| ester-<br>ester-<br>ester-<br>ester-<br>ester-<br>ester-<br>este