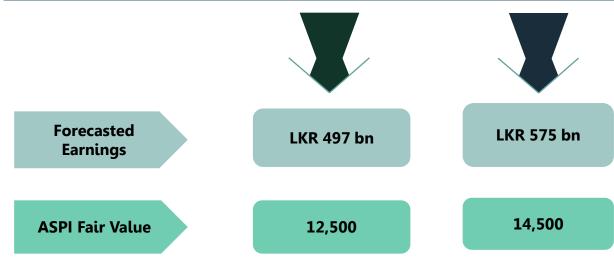

AS and JKH are some of the listed companies that India has presence through either stakes or strategic alliances.

## **Key Catalysts Driving The Market**



#### **Declining Trend of Interest Rates**



#### Minimal Impact of Domestic Debt Optimization on Listed Space

- DDO had minimal impact on listed companies as treasury bonds and bills held by listed banks, NBFI, and insurance companies are exempt from debt treatment. The decline in market interest rates provides capital gains for recently invested bonds if the securities are traded before maturity.
- The only impact comes for SLDBs held by listed banks. However, they've opted for the LKR option which had better conditions.

#### **Easing off Inflation Pressures**



#### **Expectations of Earnings Recovery and Cheaper Valuations**



## ASPI Up 37% YTD







## **7M 2023 IN RETROSPECT**



#### Foreign net Inflow/(outflow)

#### Foreign investors turned net buyer in 2023



#### **Average Daily Turnover (LKR Mn)**

#### Average daily turnover saw an improvement in July



#### Foreign to local investor mix

#### The market was largely dominated by local investors



#### **Average Daily Volume (mn)**

#### Average daily volume kept subdued albeit recovering in July



## **KEY MARKET INDICATORS**



#### **Market Cap**

#### Market Cap remains below LKR 5 Trillion



#### **Market PER**

#### CSE trades at a sharp discount to historical average PE



2023 YTD: As of 03rd Aug

#### **Market PBV**

#### CSE trades broadly par to book value



#### **Market Dividend Yield**

#### Dividend yield remains broadly par with