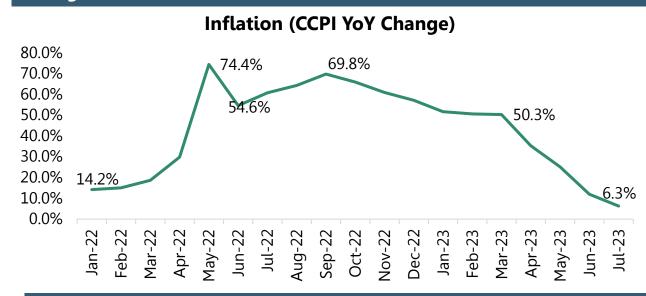

vested in energy, Tyres, Cement, power, and ICT. LIOC, TYRE, ASHO, GLAS and JKH are some of the listed companies that India has presence through either stakes or strategic alliances.

## **Key Catalysts Driving The Market**



#### **Declining Trend of Interest Rates**



#### Minimal Impact of Domestic Debt Optimization on Listed Space

- DDO had minimal impact on listed companies as treasury bonds and bills held by listed banks, NBFI, and insurance companies are exempt from debt treatment. The decline in market interest rates provides capital gains for recently invested bonds if the securities are traded before maturity.
- The only impact comes for SLDBs held by listed banks. However, they've opted for the LKR option which had better conditions.

#### **Easing off Inflation Pressures**



#### **Expectations of Earnings Recovery and Cheaper Valuations**



## ASPI Up 37% YTD







## **7M 2023 IN RETROSPECT**



#### Foreign net Inflow/(outflow)

#### Foreign investors turned net buyer in 2023



#### **Average Daily Turnover (LKR Mn)**

#### Average daily turnover saw an improvement in July



#### Foreign to local investor mix

#### The market was largely dominated by local investors



#### **Average Daily Volume (mn)**

#### Average daily volume kept subdued albeit recovering in July



## **KEY MARKET INDICATORS**



#### **Market Cap**

#### Market Cap remains below LKR 5 Trillion



#### **Market PER**

#### CSE trades at a sharp discount to historical average PE



2023 YTD: As of 03rd Aug

#### **Market PBV**

#### CSE trades broadly par to book value



#### **