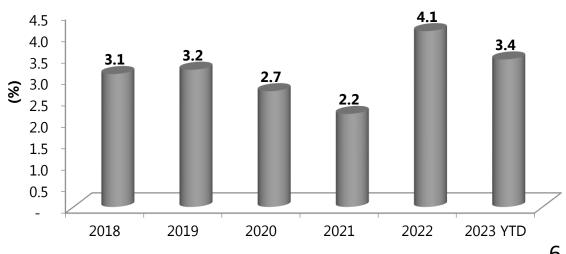

#### **Market Dividend Yield**

#### Dividend yield remains broadly par with historical average

Source: CSE & Bloomberg