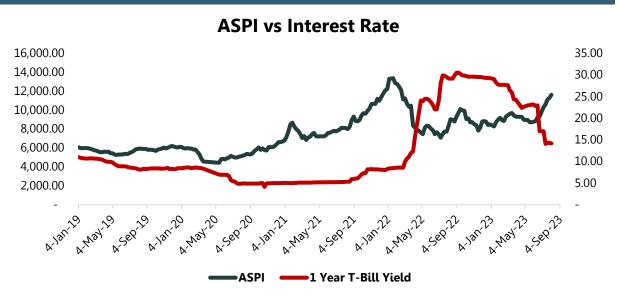

ed in 1896 and renamed the Colombo Stock Exchange (CSE) in 1990.
- CSE is monitored and regulated by the Securities and Exchange Commission (SEC) of Sri Lanka.
- The current market cap of CSE is LKR 4.6 trillion (USD ~14.5 billion)
- 284 companies are listed for equity trading under 20 different sectors according to Global Industry Classification Standard (GICS).
- Foreign investors were keen on Sri Lankan equities and private investments given the attractive valuations and potential in the medium to long term. India has invested in energy, Tyres, Cement, power, and ICT. LIOC, TYRE, ASHO, GLAS and JKH are some of the listed companies that India has presence through either stakes or strategic alliances.

## **Key Catalysts Driving The Market**



#### **Declining Trend of Interest Rates**



#### Minimal Impact of Domestic Debt Optimization on Listed Space

- DDO had minimal impact on listed companies as treasury bonds and bills held by listed banks, NBFI, and insurance companies are exempt from debt treatment. The decline in market interest rates provides capital gains for recently invested bonds if the securities are traded before maturity.
- The only impact comes for SLDBs held by listed banks. However, they've opted for the LKR option which had better conditions.

#### **Easing off Inflation Pressures**



#### **Expectations of Earnings Recovery and Cheaper Valuations**



## ASPI Up 37% YTD







## **7M 2023 IN RETROSPECT**



#### Foreign net Inflow/(outflow)

#### Foreign investors turned net buyer in 2023



#### **Average Daily Turnover (LKR Mn)**

#### Average d