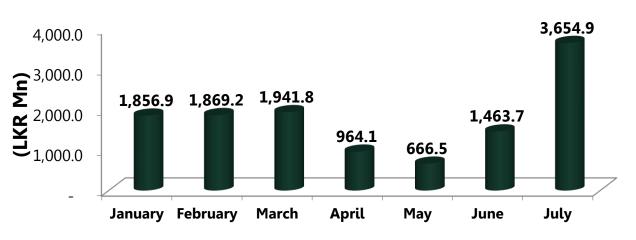

#### **Average Daily Turnover (LKR Mn)**

#### Average daily turnover saw an improvement in July