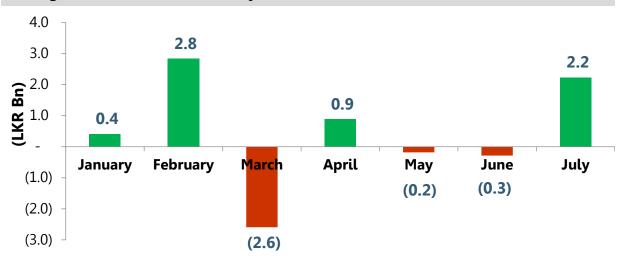

#### Foreign net Inflow/(outflow)

#### Foreign investors turned net buyer in 2023