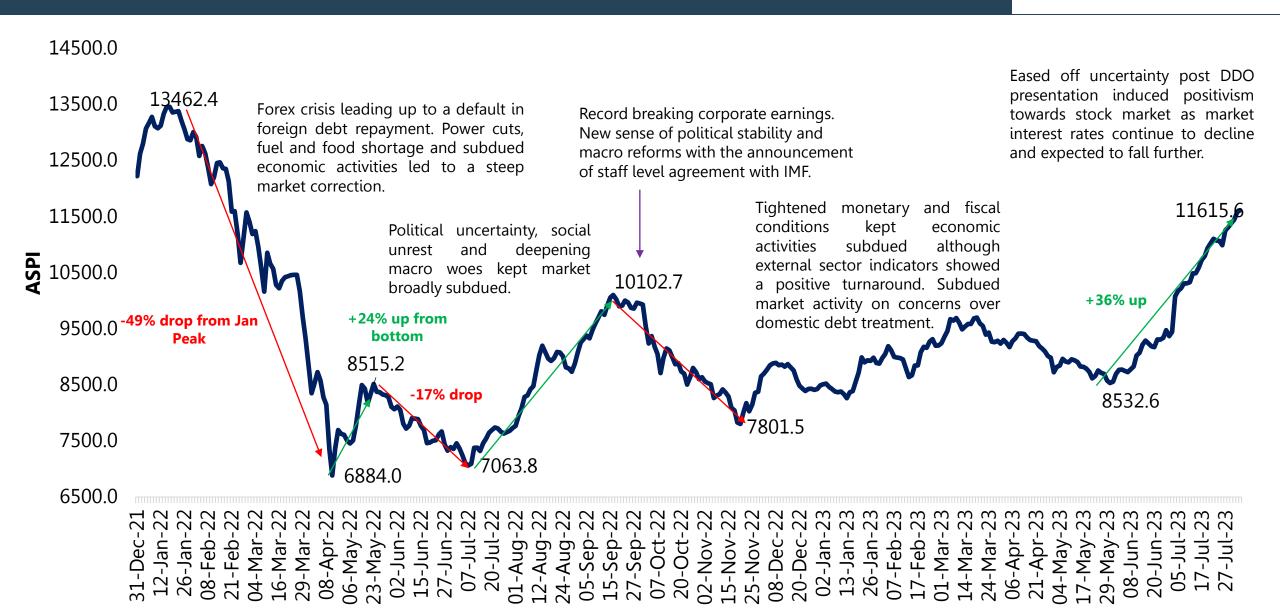

listed companies that India has presence through either stakes or strategic alliances.

## **Key Catalysts Driving The Market**



#### **Declining Trend of Interest Rates**



#### Minimal Impact of Domestic Debt Optimization on Listed Space

- DDO had minimal impact on listed companies as treasury bonds and bills held by listed banks, NBFI, and insurance companies are exempt from debt treatment. The decline in market interest rates provides capital gains for recently invested bonds if the securities are traded before maturity.
- The only impact comes for SLDBs held by listed banks. However, they've opted for the LKR option which had better conditions.

#### **Easing off Inflation Pressures**



#### **Expectations of Earnings Recovery and Cheaper Valuations**



## ASPI Up 37% YTD







## **7M 2023 IN RETROSPECT**



#### Foreign net Inflow/(outflow)

#### Foreign investors turned net buyer in 2023



#### **Average Daily Turnover (LKR Mn)**

#### Average daily turnover saw an improvement in July



#### Foreign to local investor mix

#### The market was largely dominated by local investors



#### **Average Daily Volume (mn)**

#### Average daily volume kept subdued albeit recovering in July



## **KEY MARKET INDICATORS**



#### **Market Cap**

#### Market Cap remains below LKR 5 Trillion



#### **Market PER**

#### CSE trades at a sharp discount to historical average PE



2023 YTD: As of 03rd Aug

#### **Market PBV**

#### CSE trades broadly par to book value



#### **Market Dividend Yield**

#### Dividend yield remains broadly par with historical average



Sou