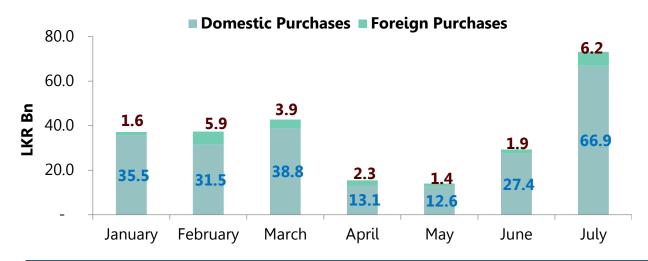

#### Foreign to local investor mix

#### The market was largely dominated by local investors