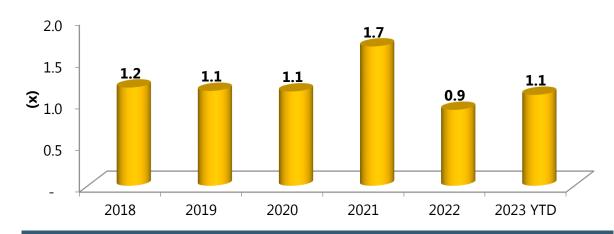

sures**



#### **Expectations of Earnings Recovery and Cheaper Valuations**



## ASPI Up 37% YTD







## **7M 2023 IN RETROSPECT**



#### Foreign net Inflow/(outflow)

#### Foreign investors turned net buyer in 2023



#### **Average Daily Turnover (LKR Mn)**

#### Average daily turnover saw an improvement in July



#### Foreign to local investor mix

#### The market was largely dominated by local investors



#### **Average Daily Volume (mn)**

#### Average daily volume kept subdued albeit recovering in July



## **KEY MARKET INDICATORS**



#### **Market Cap**

#### Market Cap remains below LKR 5 Trillion



#### **Market PER**

#### CSE trades at a sharp discount to historical average PE



2023 YTD: As of 03rd Aug

#### **Market PBV**

#### CSE trades broadly par to book value



#### **Market Dividend Yield**

#### Dividend yield remains broadly par with historical average



Source: CSE & Bloomberg

## **CSE Valuations Remain Attractive Against Regional Peers**





#### **Abbreviations**

Sri Lanka CSE All Share Index Karachi Stock Exchange Index Vietnam Ho Chi Minh Stock Index Sri Lanka Pakistan Vietnam S&P BSE 500 index Stock Exchange of Thailand Index MSCI FM Frontier Markets

*India Thailand Frontier Index* 

Source: Bloomberg

## CSE Earnings Quarterly (2019-2023 YTD



## **SECTOR EARNINGS & RELATIVE VALUATION**



| ester-<br>ester-<br>ester-<br>ester-<br>ester-<br>ester-<br>ester-<br>ester-<br>ester-<br>ester-<br>ester-<br>ester-<br>ester-<br>ester-<br>ester-<br>ester-<br>ester-<br>ester-<br>ester-<br>ester-<br>ester-<br>ester-<br>ester-<br>ester-<br>e