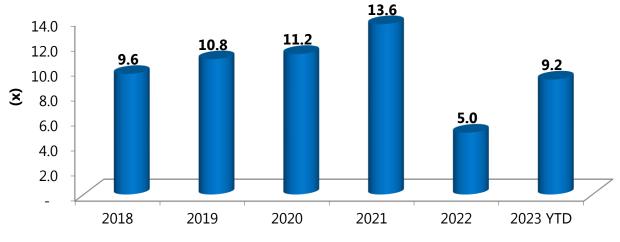

#### **Market PER**

#### CSE trades at a sharp discount to historical average PE

2023 YTD: As of 03rd Aug