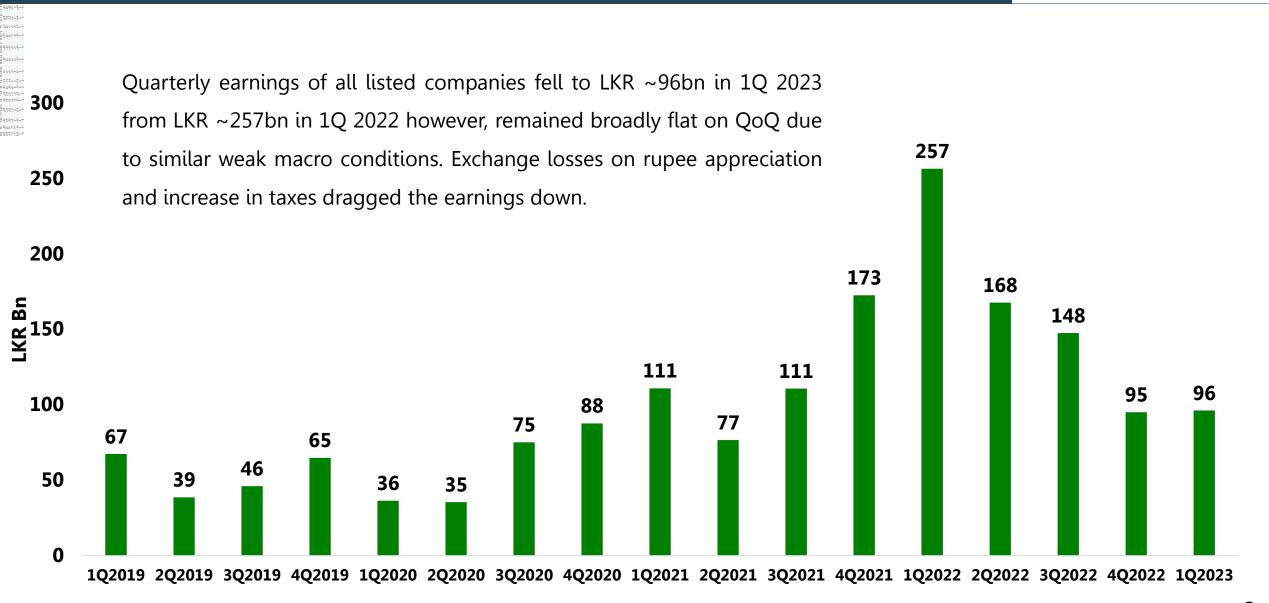

ring in July



## **KEY MARKET INDICATORS**



#### **Market Cap**

#### Market Cap remains below LKR 5 Trillion



#### **Market PER**

#### CSE trades at a sharp discount to historical average PE



2023 YTD: As of 03rd Aug

#### **Market PBV**

#### CSE trades broadly par to book value



#### **Market Dividend Yield**

#### Dividend yield remains broadly par with historical average



Source: CSE & Bloomberg

## **CSE Valuations Remain Attractive Against Regional Peers**





#### **Abbreviations**

Sri Lanka CSE All Share Index Karachi Stock Exchange Index Vietnam Ho Chi Minh Stock Index Sri Lanka Pakistan Vietnam S&P BSE 500 index Stock Exchange of Thailand Index MSCI FM Frontier Markets

*India Thailand Frontier Index* 

Source: Bloomberg

## CSE Earnings Quarterly (2019-2023 YTD



## **SECTOR EARNINGS & RELATIVE VALUATION**



| ester-<br>ester-<br>ester-<br>ester-<br>ester-<br>ester-<br>ester-<br>ester-<br>ester-<br>ester-<br>ester-<br>ester-<br>ester-<br>ester-<br>ester-<br>ester-<br>ester-<br>ester-<br>ester-<br>ester-<br>ester-<br>ester-<br>ester-<br>ester-<br>ester-<br>ester-<br>ester-<br>ester-<br>ester-<br>ester-<br>ester-<br>ester-<br>ester-<br>ester-<br>ester-<br>ester-<br>ester-<br>ester-<br>ester-<br>ester-<br>ester-<br>ester-<br>ester-<br>ester-<br>ester-<br>ester-<br>ester-<br>ester-<br>ester-<br>ester-<br>ester-<br>ester-<br>ester-<br>ester-<br>ester-<br>ester-<br>ester-<br>ester-<br>ester-<br>ester-<br>ester-<br>ester-<br>ester-<br>ester-<br>ester-<br>ester-<br>ester-<br>ester-<br>ester-<br>ester-<br>ester-<br>ester-<br>ester-<br>ester-<br>ester-<br